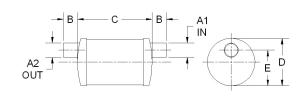

| MATERIALS AND CONSTRUCTION |                                                                              |
|----------------------------|------------------------------------------------------------------------------|
| Process                    | Filament Winding CNC, Resin Transfer Molding                                 |
| Resin                      | Class 1 Fire Retardant Epoxy Vinyl Ester Thermoset                           |
| Glass                      | Corrosion-Resistant E Glass                                                  |
| Glass / Resin Ratio        | 60%                                                                          |
| ATTRIBUTES                 |                                                                              |
| A1 - Inlet (IN / MM)       | 1.50 / 38                                                                    |
| A2 - Outlet (IN / MM)      | 1.50 / 38                                                                    |
| B - I/O Length (IN / MM)   | 2.00 / 51                                                                    |
| C - Length (IN / MM)       | 10.50 / 267                                                                  |
| D - Diameter (IN / MM)     | 6.36 / 162                                                                   |
| F - I/O Offset (IN / MM)   | 4.88 / 124                                                                   |
| Capacity (Gallons)         | 0.54                                                                         |
| Color                      | Standard Black; White, Gel-Coat, Yacht Quality, Yacht Quality Plus Available |
| Approvals                  | Lloyd's Register Type Approval                                               |
| Flame Retardancy           | UL94V-0                                                                      |