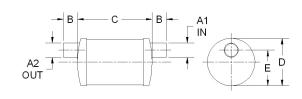

| MATERIALS AND CONSTRUCTION |                                                                              |
|----------------------------|------------------------------------------------------------------------------|
| Process                    | Filament Winding CNC, Resin Transfer Molding                                 |
| Resin                      | Class 1 Fire Retardant Epoxy Vinyl Ester Thermoset                           |
| Glass                      | Corrosion-Resistant E Glass                                                  |
| Glass / Resin Ratio        | 60%                                                                          |
| ATTRIBUTES                 |                                                                              |
| A1 - Inlet (IN / MM)       | 3.00 / 76                                                                    |
| A2 - Outlet (IN / MM)      | 3.00 / 76                                                                    |
| B - I/O Length (IN / MM)   | 3.00 / 76                                                                    |
| C - Length (IN / MM)       | 17.50 / 445                                                                  |
| D - Diameter (IN / MM)     | 10.04 / 255                                                                  |
| F - I/O Offset (IN / MM)   | 7.52 / 191                                                                   |
| Capacity (Gallons)         | 2.37                                                                         |
| Color                      | Standard Black; White, Gel-Coat, Yacht Quality, Yacht Quality Plus Available |
| Approvals                  | Lloyd's Register Type Approval                                               |
| Flame Retardancy           | UL94V-0                                                                      |