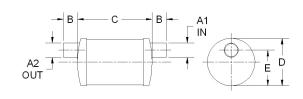

| MATERIALS AND CONSTRUCTION |                                                                              |
|----------------------------|------------------------------------------------------------------------------|
| Process                    | Filament Winding CNC, Resin Transfer Molding                                 |
| Resin                      | Class 1 Fire Retardant Epoxy Vinyl Ester Thermoset                           |
| Glass                      | Corrosion-Resistant E Glass                                                  |
| Glass / Resin Ratio        | 60%                                                                          |
| ATTRIBUTES                 |                                                                              |
| A1 - Inlet (IN / MM)       | 5.00 / 127                                                                   |
| A2 - Outlet (IN / MM)      | 5.00 / 127                                                                   |
| B - I/O Length (IN / MM)   | 5.00 / 127                                                                   |
| C - Length (IN / MM)       | 22.00 / 559                                                                  |
| D - Diameter (IN / MM)     | 12.34 / 313                                                                  |
| F - I/O Offset (IN / MM)   | 9.19 / 233                                                                   |
| Capacity (Gallons)         | 4.83                                                                         |
| Color                      | Standard Black; White, Gel-Coat, Yacht Quality, Yacht Quality Plus Available |
| Approvals                  | Lloyd's Register Type Approval                                               |
| Flame Retardancy           | UL94V-0                                                                      |